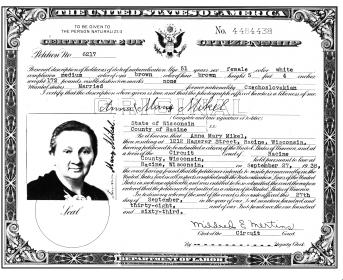

.

This one little card contains a lot of information about John Mikel's efforts to become a citizen of the United States. The card shows that John Mikel was 38 years old when he signed the document on 26 September 1922. It gives his "Declaration of Intention" document number as 2078 through the Circuit Court in Racine County, Wisconsin. It gives his "Petition for Naturalization" document number as 3087 contained in volume 27 dated 18 June 1915. It gives the "Certificate of Naturalization" number 1745828 which is the proof of citizenship in the United States. And finally, that simple card lists the names of his four children, their ages and where they are living in 1922. The children were Gottlieb age 11 years, Mary (my mother) age 9 years, Lydia 11 months and Tillie 11 months all living in Racine.